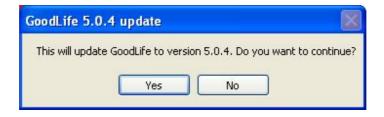

**Step 6:** Click on Yes. Setup will update the existing GoodLife application.

Step 7: Click on Finish Button. Now new version GoodLife 5.0.4 application is updated in your system.