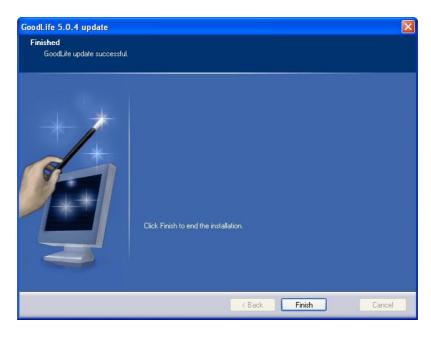

**Step 6:** Click on Yes. Setup will update the existing GoodLife application.

Step 7: Click on Finish Button. Now new version GoodLife 5.0.4 application is updated in your system.