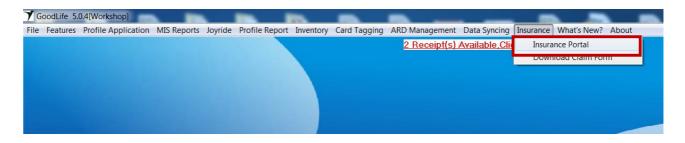

## Below are the changes done in GoodLife 5.0.4 application:-

- 1. GoodLife Points Carry forward Process in case of Renewal/Self upgradation:
  - a. In case member name and other important details are matched, points shall carry forward instantly.
  - b. In case member name and other important details are not matched, points shall carry forward within two working days. For all such cases kindly inform the member in advance to avoid any complaints in this regard.
- 2. Change in Insurance Portal Link: You can use the below mentioned new link to access GoodLife insurance portal.

New Link: - https://www.heromotocorp.biz/uniquesig4ceba0514afdb02713baf1ac507ea637/uniquesig0/Goodlife/

As shown below, this link is also directly available in GoodLife application to upload insurance case related scan files.